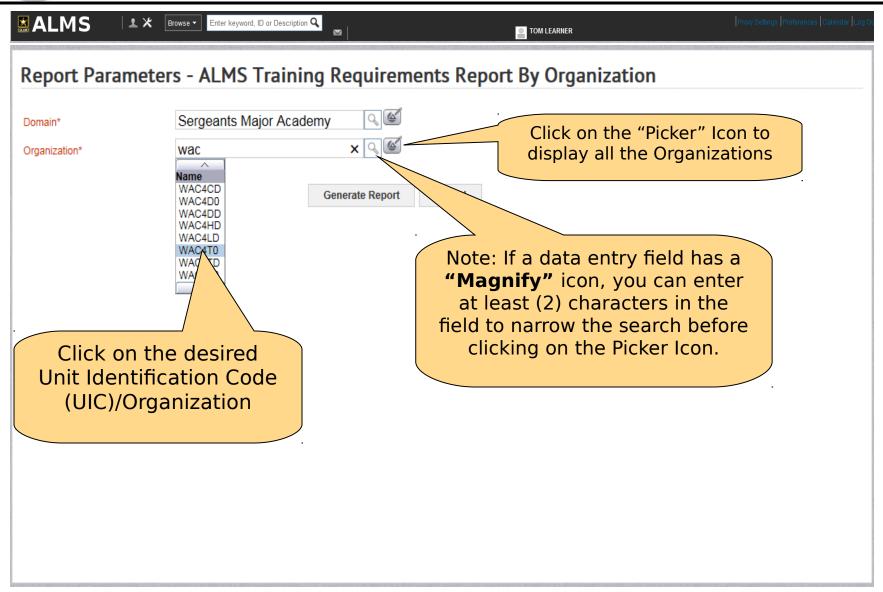

### **Training Coordinator Reports**

**ALMS 1** ★ Browse ▼ Enter keyword, ID or Description Q TOM LEARNER Locate the ALMS Training Requirements Report By Organization is report provides a statistical ALMS Organization summary of the number of Managed Roles Acquired personnel in a given Actions quired -Report Summary organization who have been assigned a GFEBS certification. This report lists all personnel ALMS Training ALMS Training within the selected Organization Requirements Requirements (s), having any assigned Managed Actions Report By Report By certifications (roles) along with Report Organization Organization all of the component courses for each certification. Lesson This report shows an Lesson Template Template administrator all completed Dashboard for Managed Dashboard for lesson templates-related Actions Admin by Report Admin by information about an Organization Organization organization's learners.